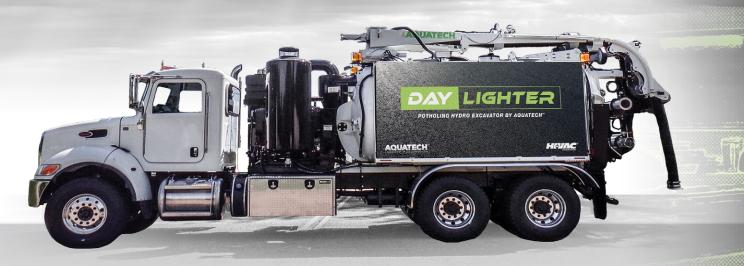

# **REPORTING FOR HEAVY DUTY**

Introducing the potholing hydro excavator with the power and capacity to quickly power through any project. The Daylighter by Aquatech™ has the power and performance to battle tough jobs without the downtime and wasted time of light-duty catch basin trailers.

## VACUUM WITH A VENGEANCE

Heavy-duty hose options in 6" or 8" sizes, along with a choice of **5000 CFM/18" or 4000 CFM/27" vacuum** options make quick work of potholing and hydro excavating.

## BETTER FROM THE TOP DOWN

Serious jobs call for serious equipment. The Daylighter features a rugged **top-loading boom** design that reduces wear and tear and can easily handle the toughest projects.

## ATTACK FROM ANY ANGLE

The fully hydraulic top-mounted boom provides **unlimited 360° operation** for awesome vacuuming power from any location around the unit.

## CAPACITY MEETS CAPABILITY

AOUATECH

Introducing a high-water mark for jobsite efficiency. An **1,150 gallon water tank** means the job is finished when it's finished, not when you run out of water.

## PEACEFUL TRANSFER OF POWER

Lower maintenance means higher productivity. Unlike weak hydraulic drives that are easily bogged down or overloaded, the Daylighter features an **OMSI** *heavy-duty transfer case* drive that keeps going strong.

## A TANK THAT'S BUILT LIKE A TANK

The **6 or 10-cubic yard**, ultradurable, ASME Certified debris tank is built for the long haul and has the lifetime warranty to prove it.

## PRESSURE WITH PURPOSE

The high-pressure water pump effortlessly powers through projects with **20 GPM at 2500 psi**.