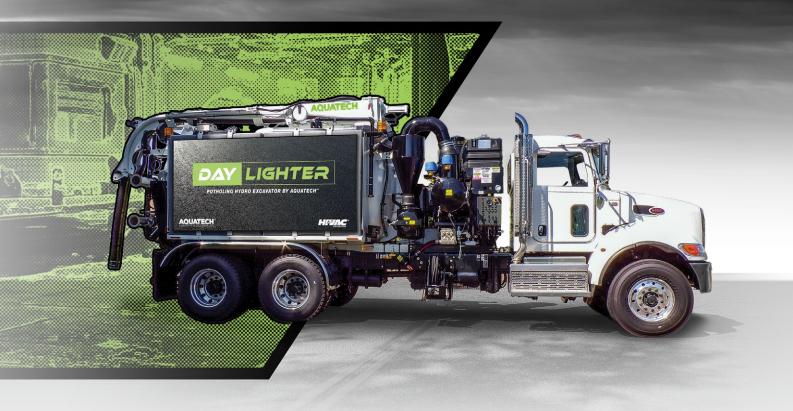

# **REPORTING FOR HEAVY DUTY**

Introducing the potholing hydro excavator with the power and capacity to quickly power through any project. The Daylighter by Aquatech™ has the power and performance to battle tough jobs without the downtime and wasted time of light-duty catch basin trailers.

## VACUUM WITH A VENGEANCE

Heavy-duty hose options in 6" or 8" sizes, along with a choice of **5000 CFM/18" or 4000 CFM/27" vacuum** options make quick work of potholing and hydro excavating.

## BETTER FROM THE TOP DOWN

Serious jobs call for serious equipment. The Daylighter features a rugged **top-loading boom** design that reduces wear and tear and can easily handle the toughest projects.

## ATTACK FROM ANY ANGLE

The fully hydraulic top-mounted boom provides **unlimited 360° operation** for awesome vacuuming power from any location around the unit.

## CAPACITY MEETS CAPABILITY

AOUATECH

Introducing a high-water mark for jobsite efficiency. An **1,150 gallon water tank** means the job is finished when it's finished, not when you run out of water.

## PEACEFUL TRANSFER OF POWER

Lower maintenance means higher productivity. Unlike weak hydraulic drives that are easily bogged down or overloaded, the Daylighter features an **OMSI** *heavy-duty transfer case* drive that keeps going strong.

## A TANK THAT'S BUILT LIKE A TANK

The **6 or 10-cubic yard**, ultradurable, ASME Certified debris tank is built for the long haul and has the lifetime warranty to prove it.

## PRESSURE WITH PURPOSE

The high-pressure water pump effortlessly powers through projects with **20 GPM at 2500 psi**.