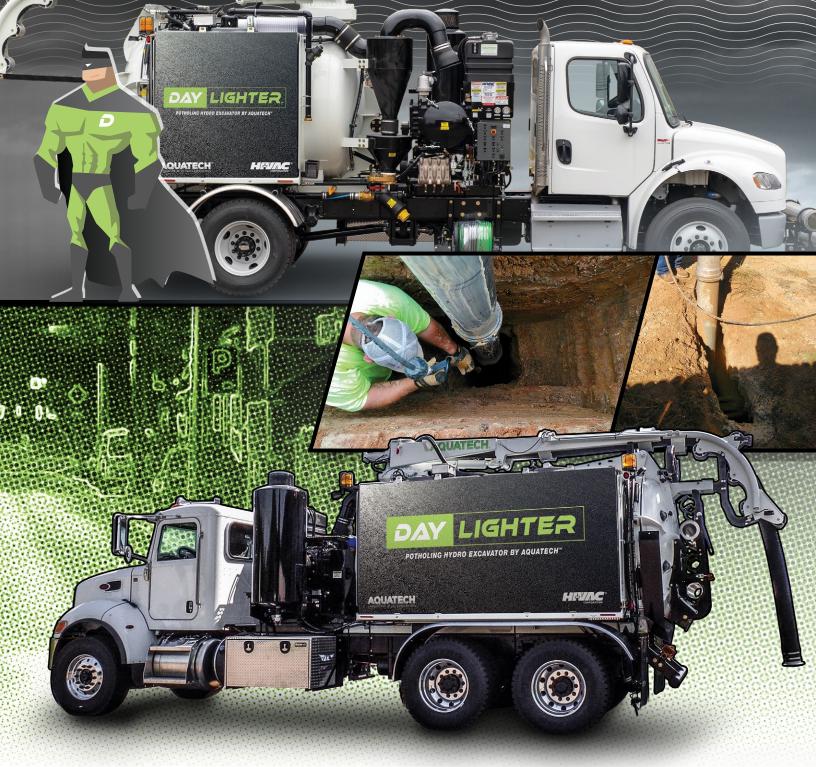

# HYDRO EXCAVATOR FOR POTHOLING UTILITIES

THE DAYLIGHTER IS DESIGNED TO GIVE UNSURPASSED PERFORMANCE IN POTHOLING AND DAYLIGHTING UNDERGROUND UTILITIES AT AN AFFORDABLE PRICE.

IT ALSO DOUBLES AS AN EFFECTIVE CATCH BASIN MAINTENANCE MACHINE WHERE A COMBINATION SEWER CLEANER IS NOT REQUIRED.