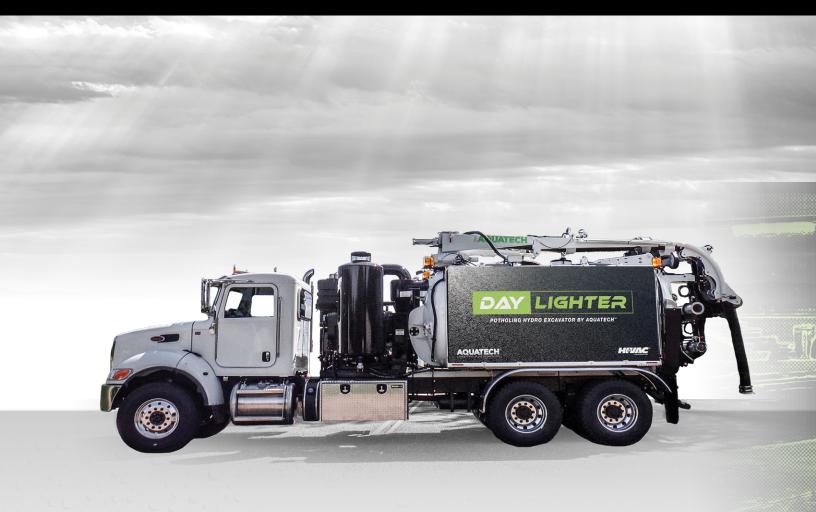

# **REPORTING FOR HEAVY DUTY**

Introducing the potholing hydro excavator with the power and capacity to quickly power through any project. The Daylighter by Aquatech™ has the power and performance to battle tough jobs without the downtime and wasted time of light-duty catch basin trailers.

## VACUUM WITH A VENGEANCE

Heavy-duty hose options in 6" or 8" sizes, along with a choice of **5000 CFM/18" or 4000 CFM/27" vacuum** options make quick work of potholing and hydro excavating.

## BETTER FROM THE TOP DOWN

Serious jobs call for serious equipment. The Daylighter features a rugged **top-loading boom** design that reduces wear and tear and can easily handle the toughest projects.

## ATTACK FROM ANY ANGLE

The fully hydraulic top-mounted boom provides **unlimited 360° operation** for awesome vacuuming power from any location around the unit.

## CAPACITY MEETS CAPABILITY

AOUATECH

Introducing a high-water mark for jobsite efficiency. An **1,150 gallon water tank** means the job is finished when it's finished, not when you run out of water.

## PEACEFUL TRANSFER OF POWER

Lower maintenance means higher productivity. Unlike weak hydraulic drives that are easily bogged down or overloaded, the Daylighter features an **OMSI** *heavy-duty transfer case* drive that keeps going strong.

## A TANK THAT'S BUILT LIKE A TANK

The **6 or 10-cubic yard**, ultradurable, ASME Certified debris tank is built for the long haul and has the lifetime warranty to prove it.

## PRESSURE WITH PURPOSE

The high-pressure water pump effortlessly powers through projects with **20 GPM at 2500 psi**.